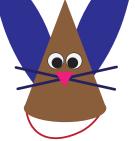

> Next, attach the construction paper ears to the back of the party hat using tape.

Now, attach the google eyes to the front of the bunny hat using school glue.

**Party Hat** 

Using more construction paper, cut or tear whiskers, and a nose. Attach the whiskers and nose to the bunny hat.