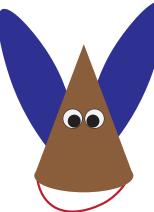

> Next, attach the construction paper ears to the back of the party hat using tape.

Now, attach the google eyes to the front of the bunny hat using school glue.

**Party Hat** 

Using more construction paper, cut or tear whiskers, and a nose. Attach the whiskers and nose to the bunny hat.