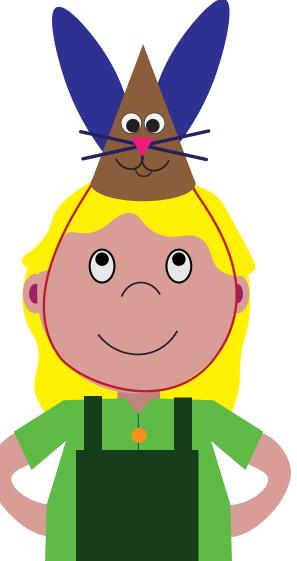

https://youtu.be/lH\_ykjCLHfU | https://www.chuckhartman.com You Will Need... Google Eyes School Glue **Construction Paper** 

Start by cutting two bunny ears from the construction paper using scissors. REMEMBER! Any time a child uses scissors, there must be an adult present.

> Next, attach the construction paper ears to the back of the party hat using tape.

Now, attach the google eyes to the front of the bunny hat using school glue.

**Party Hat** 

Using more construction paper, cut or tear whiskers, and a nose. Attach the whiskers and nose to the bunny hat.

## Bunny Hat

https://youtu.be/lH\_ykjCLHfU | https://www.chuckhartman.com

Then, using the marker, draw a mouth for the bunny hat.

Finally, place the hat on your head, and enjoy your creation.

© 2021, chuckhartman.com. Permission granted to copy for educational purposes.