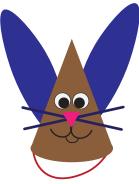

## Bunny Hat

https://youtu.be/lH\_ykjCLHfU | https://www.chuckhartman.com

Then, using the marker, draw a mouth for the bunny hat.

Finally, place the hat on your head, and enjoy your creation.

© 2021, chuckhartman.com. Permission granted to copy for educational purposes.